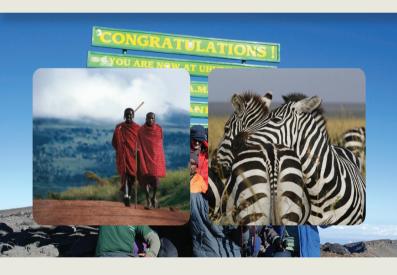

## Highlights

Reaching the summit of Africa's highest peak - Uhuru Peak (5896m)

Approach the summit of Mount Kilimanjaro via the

We climb the rim of the Shira Plateau with a gentle ascent and panoramic views